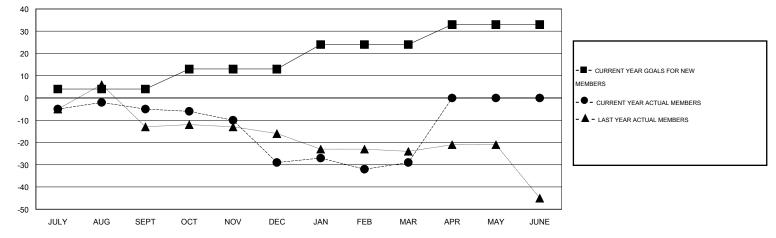

## CNAT. Cindy Gread

| GMT: Cindy (          | Gregg            |           | LOCATIO          | N VIRGINIA       |                       |                    |                                     |                    | GMT CA 1         |
|-----------------------|------------------|-----------|------------------|------------------|-----------------------|--------------------|-------------------------------------|--------------------|------------------|
| Clubs                 |                  |           |                  |                  | Members               |                    |                                     |                    |                  |
| RESULTS FOR 2015-2016 |                  |           |                  |                  | RESULTS FOR 2015-2016 |                    |                                     |                    |                  |
| QUARTER               | NEW CLUB<br>GOAL | NEW CLUBS | DROPPED<br>CLUBS | NET<br>GAIN/LOSS | QUARTER               | NEW MEMBER<br>GOAL | CHARTER AND<br>NEW MEMBERS<br>ADDED | DROPPED<br>MEMBERS | NET<br>GAIN/LOSS |
| JULY/AUG/SEPT         | 0                | 0         | 0                | 0                | JULY/AUG/SEPT         | 4                  | 6                                   | 11                 | -5               |
| OCT/NOV/DEC           | 0                | 0         | 1                | -1               | OCT/NOV/DEC           | 9                  | 2                                   | 26                 | -24              |
| JAN/FEB/MAR           | 0                | 0         | 0                | 0                | JAN/FEB/MAR           | 11                 | 27                                  | 27                 | 0                |
| APR/MAY/JUNE          | 0                | 0         | 0                | 0                | APR/MAY/JUNE          | 9                  | 0                                   | 0                  | 0                |

GOALS AND ACTUAL MEMBERS CUMULATIVE

| DROPPED CLUBS: 1             | 15 CLUBS OF 36 ADDED 1 OR MORE | GENDER DISTRIBUTION   |              |  |
|------------------------------|--------------------------------|-----------------------|--------------|--|
|                              | NEW MEMBERS                    |                       | 577 (71.50%) |  |
| DROPPED MEMBERS              |                                | FEMALE                | 230 (28.50%) |  |
| DECEASED 9                   | CLICK HERE FOR HEALTH          | FAMILY UNIT MEMBERS   | 152          |  |
| CLUB CANCELLED 7<br>OTHER 48 | ASSESSMENT DATA                | HEAD OF HOUSEHOLD     |              |  |
| TOTAL 64                     |                                | NON-HEAD OF HOUSEHOLD |              |  |